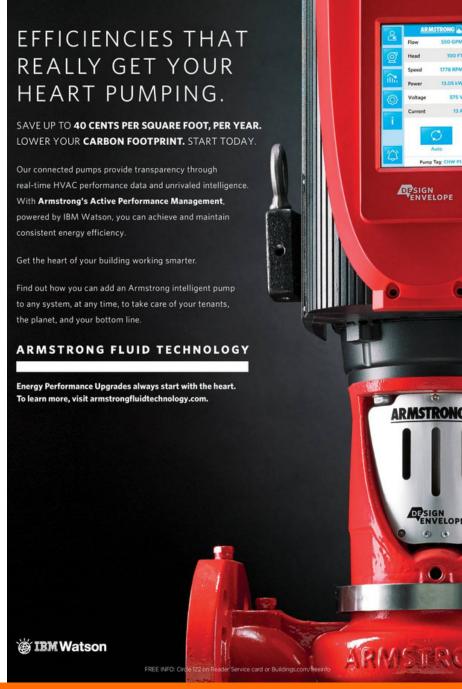

In this seminar, Armstrong will focus on their industry-leading Design Envelope pumping technology and real-world case study conclusions where their systems have yielded significant energy saving and performance benefits in the part-load HVAC industry.

Along with demonstrating how Design Envelope can be used to reduce equipment, installation, and energy costs in HVAC projects, Armstrong will also introduce their pump and accessory on-line selection tool Adept. Adept is a unique selection and design tool available to all engineers on Armstrong's website. This powerful program puts all design options and information in the hands of the user, enabling them to quickly evaluate a variety of design and equipment options.

In addition to Adept, Armstrong will cover their cloud-based, Active Performance Management system. This pump manager service proactively tracks pump performance and provides early diagnostic warnings, web accessible trends and analysis along with producing automated reports.