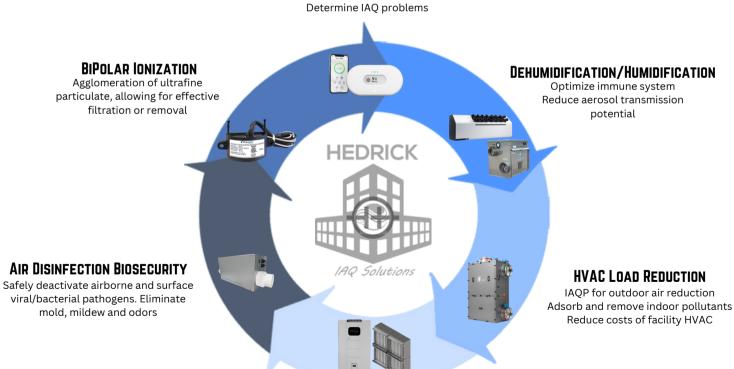

#### Advanced Particulate Filtration / Agglomeration

MERV 16+ Rated

Ceiling Circulators

Ducted In-Line

Bipolar Ionization

MERV 16+, AHU

#### **Humidification / Dehumidification**

Direct

Isothermal

Isothermal

Direct Adiabatic

Duct Dist. Adiabatic

Compact Desiccant

Large Desiccant

#### Pathogen / Mold / Mildew Mitigation

**HVAC Integrated Air** Sanitizer (ADB)

Zero-Waste Carbon Filters

Coil Cleaning UVGI

Duct UVGI Air Disinfection

#### **HVAC Energy Reduction - ASHRAE 62.1 Outdoor Air Alternative**

Indoor Large HLR Module

Indoor Small HLR Module

Rooftop Large HLR Module

#### **AIR QUALITY MONITORING**

Measure for IAQ baseline
Determine IAQ problems